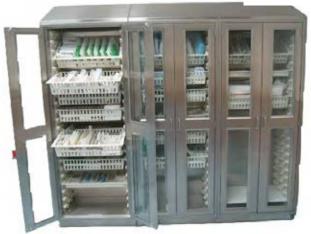

### STEEL RACKS

When it comes to your storage solutions, options matter. We believes that having proper space and long-lasting racks and shelving helps with day-to-day tasks of workers.

High Density steel racks are extremely durable and longlasting. They are designed to withstand the wear and tear of everyday use, which is particularly important in a busy medical environment. Steel racks are also resistant to corrosion and rust, which is crucial for maintaining the integrity of medical supplies.

### BENEFITS OF STEEL RACKS

- Highly resistant to corrosion that can develop over time
- Fully developed with modularity in mind: compatible with any of Southwest Solutions other products.
- Baskets can be seen from any level/angel, allowing for ease in locating the supplies you need.
- Southwest Solutions racks are designed for dense storage.
- Less room needed to store even more supplies than ever before.
- Unlike aluminum racks, steel racks are galvanized

### SPD/CSSD STORAGE

#### NO-WORRY TRANSPORT

- Perfect for Sterile Storage to the OR
- Flexibility in modular design to allow reconfiguration
- JCAHO-friendly design to avoid stacking
- OSHA standard design
- Stainless steel prevents rust, scratches, and unwanted particles