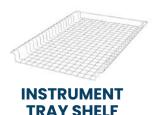

### WIRE SHELVING

Wire shelving provides premium durability that is capable of handling the heaviest of loads. With its versatility and ease of maintenance, wire shelving can help healthcare providers keep their supplies and equipment organized, accessible, and in top condition.

## GALVANIZED, CHROME, EPOXY, AND STAINLESS STEEL OPTIONS

LARGE RACK SYSTEMS

SHELVING WITH OR WITHOUT WHEELS

CARTS AND TROLLEYS
WITH HANDLES

- **✓ FOOD & SNACK STORAGE**
- **✓ NON-MEDICAL**
- **LINENS**
- ✓ AND MORE!