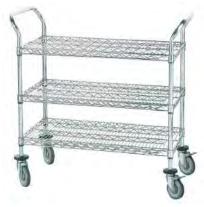

### TRANSPORT TROLLEYS

Storage on wheels needs to be seamless and easy to maneuver. Southwest Solutions Medical's transportation trolleys are designed to boost productivity while onthe-move.

#### ORGANIZATION ON THE GO

Many configurations available in both "W" & "N" Type Carts.

All Carts have 5" Tente Wheels.