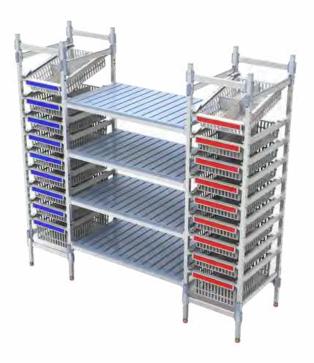

### **ALUMINUM RACKS**

Aluminum racks are becoming increasingly popular for medical storage due to their durability, strength, and versatility. These racks can be used to store a wide variety of medical supplies, from sterile instruments to medication, and can be easily customized to fit the specific needs of each healthcare facility.

### BENEFITS OF ALUMINUM RACKS

- Same benefits of steel racks, but aluminum is better for sterile areas
- Lightweight and easy to transport/move
- Easy to clean
- Avoids build up of rust from cleaning & sanitizing over time
- Highly customizable: multiple frame depths and placement options to choose from

Our team is trained to help you navigate the best options for your facility's space and budget.

Best of all, all racks include 3" casters!