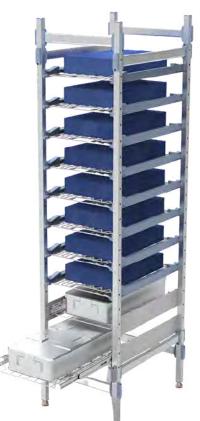

### SPD/CSSD STORAGE

#### NO-WORRY TRANSPORT

- Perfect for Sterile Storage to the OR
- Flexibility in modular design to allow reconfiguration
- JCAHO-friendly design to avoid stacking
- OSHA standard design
- Stainless steel prevents rust, scratches, and unwanted particles

EXTENSION SLIDES ALLOW FULL ACCESS TO CONTAINERS AND FOR PACKS

**SILICONE PAD** 