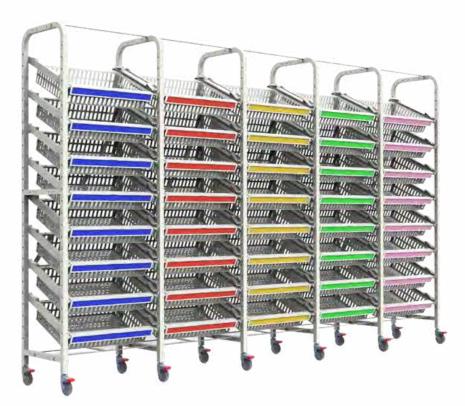

### COLOR-CODED RACKS & BASKETS

Doctors, nurses & staff waste more than 15% searching for supplies which is why we are proud to offer our modular color handles to help identify supplies when it is most needed. Supplies are quickly located in categories and staff can quickly return to patient care.

### **EXAMPLES OF COLOR CODING**

CARDIO

DRESSING/WOUND

ENT

**NEEDLES** 

EYE

**GASTROSTOMY** 

HYGIENE

PPE

20+ COLOR OPTIONS TO CHOOSE FROM