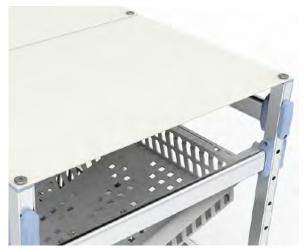

### SHELVES, MODULES, DIVIDERS

Southwest Solutions has a variety of options that will provide additional convenience and organization and are perfect supplements to your orders. Our selection of sizing ensures we have the perfect shelves, dividers and more to fit your specific needs.

WE OFFER AN ASSORTMENT OF MODULUAR BASKETS, TRAYS, AND DIVIDERS

Baskets or trays also offered in Blue, Pink, Green & Clear

**DIVIDERS** 

**HPL SHELF** 

**BASKET STOPS** 

STAINLESS 4060 SHELF

**SILICONE PAD** 