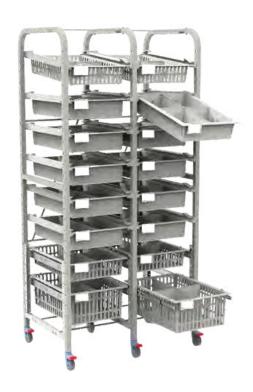

### SPD/CSSD STORAGE

#### NO-WORRY TRANSPORT

- Perfect for Sterile Storage to the OR
- Flexibility in modular design to allow reconfiguration
- JCAHO-friendly design to avoid stacking
- OSHA standard design
- Stainless steel prevents rust, scratches, and unwanted particles

EXTENSION SLIDES ALLOW FULL ACCESS TO CONTAINERS AND FOR PACKS

**SILICONE PAD** 