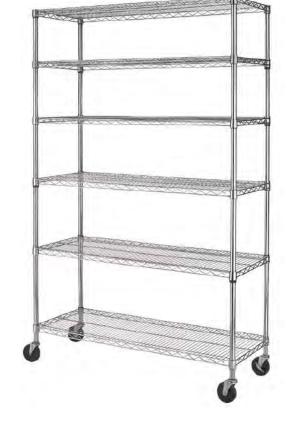

### WIRE SHELVING

Wire shelving provides premium durability that is capable of handling the heaviest of loads. With its versatility and ease of maintenance, wire shelving can help healthcare providers keep their supplies and equipment organized, accessible, and in top condition.

## GALVANIZED, CHROME, EPOXY, AND STAINLESS STEEL OPTIONS

LARGE RACK SYSTEMS

SHELVING WITH OR WITHOUT WHEELS

CARTS AND TROLLEYS
WITH HANDLES

- **✓ FOOD & SNACK STORAGE**
- **✓ NON-MEDICAL**
- **LINENS**
- ✓ AND MORE!