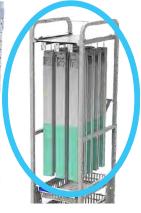

### **ALUMINUM RACKS**

Aluminum racks are becoming increasingly popular for medical storage due to their durability, strength, and versatility. These racks can be used to store a wide variety of medical supplies, from sterile instruments to medication, and can be easily customized to fit the specific needs of each healthcare facility.

### BENEFITS OF ALUMINUM RACKS

- Same benefits of steel racks, but aluminum is better for sterile areas
- Lightweight and easy to transport/move
- Easy to clean
- Avoids build up of rust from cleaning & sanitizing over time
- Highly customizable: multiple frame depths and placement options to choose from