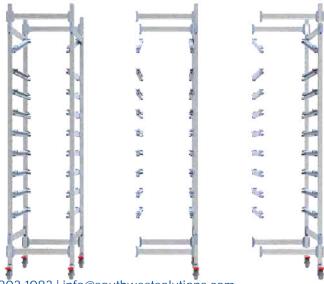

### STEEL RACKS

When it comes to your storage solutions, options matter. We believes that having proper space and long-lasting racks and shelving helps with day-to-day tasks of workers.

High Density steel racks are extremely durable and longlasting. They are designed to withstand the wear and tear of everyday use, which is particularly important in a busy medical environment. Steel racks are also resistant to corrosion and rust, which is crucial for maintaining the integrity of medical supplies.

#### We offer:

- Custom size racks to heights/widths
- Single racks and add-on racks
- Vinyl covers

### BENEFITS OF STEEL RACKS

- Highly resistant to corrosion that can develop over time
- Fully developed with modularity in mind: compatible with any of Southwest Solutions other products.
- Baskets can be seen from any level/angel, allowing for ease in locating the supplies you need.
- Southwest Solutions racks are designed for dense storage.
- Less room needed to store even more supplies than ever before.
- Unlike aluminum racks, steel racks are galvanized