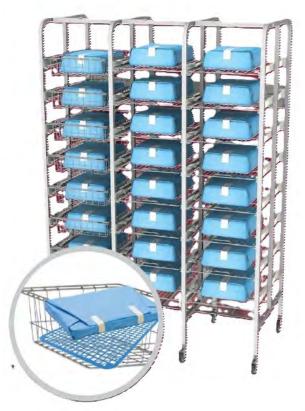

### HIGH DENSITY PLASTIC SHELVES

Customizable slat shelving systems are available to store all of your medical supplies, packs and equipment, including catheters, sterile supplies, ventilators, rehab equipment, and more.

Our slat shelving offers many options such as heights, width, 3-5" casters or leveling feet.

Can be ordered as single stand alone or multiple add-ons. Color options are Grey and Blue as shown below, but please feel free to ask about others.

We offer two colors for slat shelves: grey & blue.