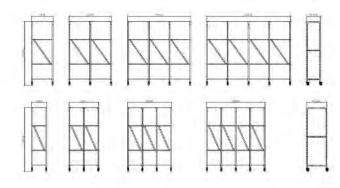

### STEEL RACKS

When it comes to your storage solutions, options matter. We believes that having proper space and long-lasting racks and shelving helps with day-to-day tasks of workers.

High Density steel racks are extremely durable and longlasting. They are designed to withstand the wear and tear of everyday use, which is particularly important in a busy medical environment. Steel racks are also resistant to corrosion and rust, which is crucial for maintaining the integrity of medical supplies.

#### We offer:

- Custom size racks to heights/widths
- Single racks and add-on racks
- Vinyl covers

### BENEFITS OF STEEL RACKS

- Highly resistant to corrosion that can develop over time
- Fully developed with modularity in mind: compatible with any of Southwest Solutions other products.
- Baskets can be seen from any level/angel, allowing for ease in locating the supplies you need.
- Southwest Solutions racks are designed for dense storage.
- Less room needed to store even more supplies than ever before.
- Unlike aluminum racks, steel racks are galvanized