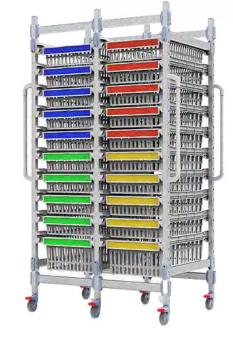

### COLOR-CODED RACKS & BASKETS

Doctors, nurses & staff waste more than 15% searching for supplies which is why we are proud to offer our modular color handles to help identify supplies when it is most needed. Supplies are quickly located in categories and staff can quickly return to patient care.

We also offer many labeling solutions that also look great with our vinyl covers as shown below.

### **EXAMPLES OF COLOR CODING**

CARDIO

DRESSING/WOUND

ENT

**NEEDLES** 

EYE

**GASTROSTOMY** 

HYGIENE

PPE

20+ COLOR OPTIONS TO CHOOSE FROM