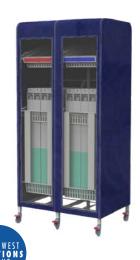

#### NO-WORRY TRANSPORT

- Perfect for Sterile Storage to the OR
- Flexibility in modular design to allow reconfiguration
- JCAHO-friendly design to avoid stacking
- OSHA standard design
- Stainless steel prevents rust, scratches, and unwanted particles

EXTENSION SLIDES ALLOW FULL ACCESS TO CONTAINERS AND FOR PACKS

**SILICONE PAD** 