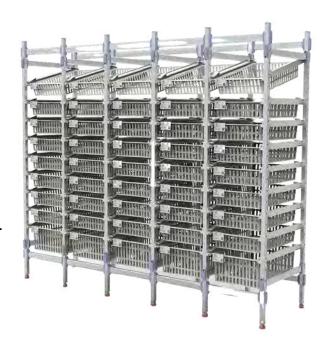

### HIGH DENSITY PLASTIC SHELVES

Customizable slat shelving systems are available to store all of your medical supplies, packs and equipment, including catheters, sterile supplies, ventilators, rehab equipment, and more.

Our slat shelving offers many options such as heights, width, 3-5" casters or leveling feet.

Can be ordered as single stand alone or multiple add-ons. Color options are Grey and Blue as shown below, but please feel free to ask about others.

We offer two colors for slat shelves: grey & blue.