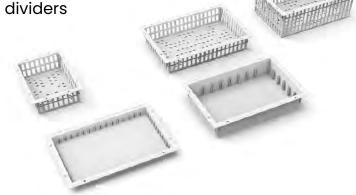

### SHELVES, MODULES, DIVIDERS

Southwest Solutions has a variety of options that will provide additional convenience and organization and are perfect supplements to your orders. Our selection of sizing ensures we have the perfect shelves, dividers and more to fit your specific needs.

WE OFFER AN ASSORTMENT OF MODULUAR BASKETS, TRAYS, AND DIVIDERS

Baskets or trays also offered in Blue, Pink, Green & Clear

**DIVIDERS** 

**HPL SHELF** 

**BASKET STOPS** 

STAINLESS 4060 SHELF

**SILICONE PAD** 