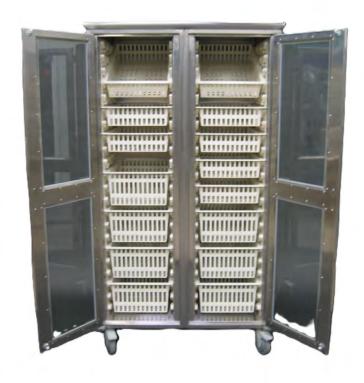

### SPD/CSSD STORAGE

#### NO-WORRY TRANSPORT

- Perfect for Sterile Storage to the OR
- Flexibility in modular design to allow reconfiguration
- JCAHO-friendly design to avoid stacking
- OSHA standard design
- Stainless steel prevents rust, scratches, and unwanted particles

EXTENSION SLIDES ALLOW FULL ACCESS TO CONTAINERS AND FOR PACKS

**SILICONE PAD** 