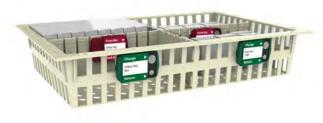

### COLOR-CODED RACKS & BASKETS

Doctors, nurses & staff waste more than 15% searching for supplies which is why we are proud to offer our modular color handles to help identify supplies when it is most needed. Supplies are quickly located in categories and staff can quickly return to patient care.

### **EXAMPLES OF COLOR CODING**

CARDIO

DRESSING/WOUND

ENT

**NEEDLES** 

EYE

**GASTROSTOMY** 

HYGIENE

PPE

20+ COLOR OPTIONS TO CHOOSE FROM