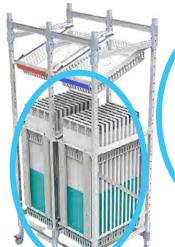

### STEEL RACKS

When it comes to your storage solutions, options matter. We believes that having proper space and long-lasting racks and shelving helps with day-to-day tasks of workers.

High Density steel racks are extremely durable and longlasting. They are designed to withstand the wear and tear of everyday use, which is particularly important in a busy medical environment. Steel racks are also resistant to corrosion and rust, which is crucial for maintaining the integrity of medical supplies.

### BENEFITS OF STEEL RACKS

- Highly resistant to corrosion that can develop over time
- Fully developed with modularity in mind: compatible with any of Southwest Solutions other products.
- Baskets can be seen from any level/angel, allowing for ease in locating the supplies you need.
- Southwest Solutions racks are designed for dense storage.
- Less room needed to store even more supplies than ever before.
- Unlike aluminum racks, steel racks are galvanized