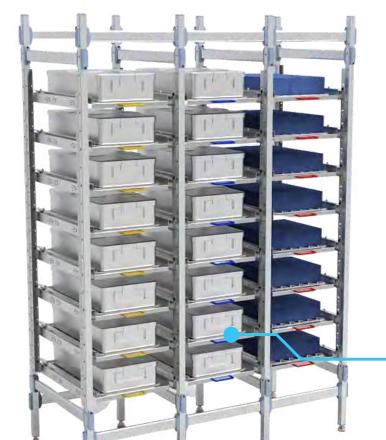

### TRANSPORT TROLLEYS

Storage on wheels needs to be seamless and easy to maneuver. Southwest Solutions Medical's transportation trolleys are designed to boost productivity while onthe-move.

#### ORGANIZATION ON THE GO

Many configurations available in both "W" & "N" Type Carts.

All Carts have 5" Tente Wheels.

#### **OPTIONAL TOPS**