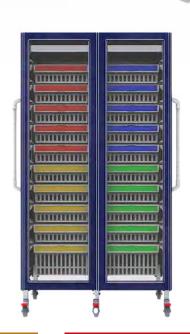

### STEEL RACKS

When it comes to your storage solutions, options matter. We believes that having proper space and long-lasting racks and shelving helps with day-to-day tasks of workers.

High Density steel racks are extremely durable and longlasting. They are designed to withstand the wear and tear of everyday use, which is particularly important in a busy medical environment. Steel racks are also resistant to corrosion and rust, which is crucial for maintaining the integrity of medical supplies.

### BENEFITS OF STEEL RACKS

- Highly resistant to corrosion that can develop over time
- Fully developed with modularity in mind: compatible with any of Southwest Solutions other products.
- Baskets can be seen from any level/angel, allowing for ease in locating the supplies you need.
- Southwest Solutions racks are designed for dense storage.
- Less room needed to store even more supplies than ever before.
- Unlike aluminum racks, steel racks are galvanized

#### We offer:

- Custom size racks to heights/widths
- Single racks and add-on racks
- Vinyl covers