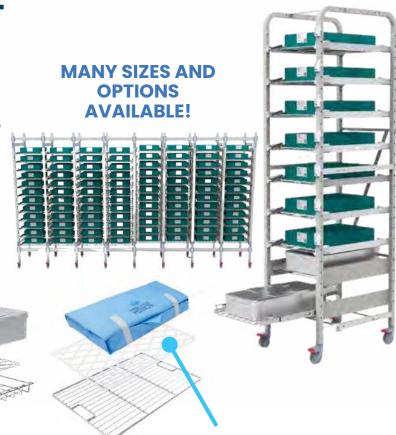

### SPD/CSSD STORAGE

#### NO-WORRY TRANSPORT

- Perfect for Sterile Storage to the OR
- Flexibility in modular design to allow reconfiguration
- JCAHO-friendly design to avoid stacking
- OSHA standard design
- Stainless steel prevents rust, scratches, and unwanted particles

EXTENSION SLIDES ALLOW FULL ACCESS TO CONTAINERS AND FOR PACKS

**SILICONE PAD** 