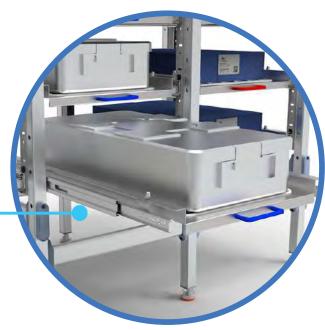

### TRANSPORT TROLLEYS

Storage on wheels needs to be seamless and easy to maneuver. Southwest Solutions Medical's transportation trolleys are designed to boost productivity while onthe-move.

#### ORGANIZATION ON THE GO

Many configurations available in both "W" & "N" Type Carts.

All Carts have 5" Tente Wheels.

#### **OPTIONAL TOPS**