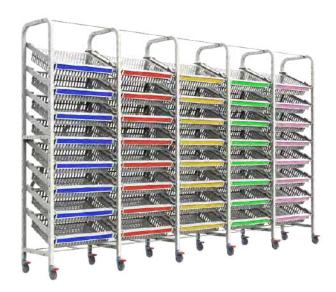

### COLOR-CODED RACKS & BASKETS

Doctors, nurses & staff waste more than 15% searching for supplies which is why we are proud to offer our modular color handles to help identify supplies when it is most needed. Supplies are quickly located in categories and staff can quickly return to patient care.

### **EXAMPLES OF COLOR CODING**

CARDIO

DRESSING/WOUND

ENT

**NEEDLES** 

EYE

**GASTROSTOMY** 

HYGIENE

PPE

20+ COLOR OPTIONS TO CHOOSE FROM