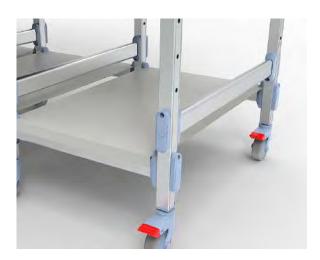

### HIGH DENSITY PLASTIC SHELVES

Customizable slat shelving systems are available to store all of your medical supplies, packs and equipment, including catheters, sterile supplies, ventilators, rehab equipment, and more.

Our slat shelving offers many options such as heights, width, 3-5" casters or leveling feet.

Can be ordered as single stand alone or multiple add-ons. Color options are Grey and Blue as shown below, but please feel free to ask about others.

We offer two colors for slat shelves: grey & blue.