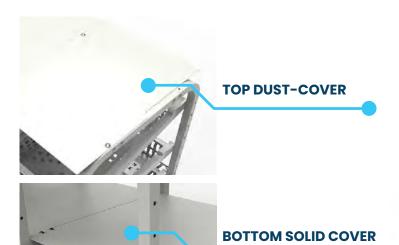

#### We offer:

- Custom size racks to heights/widths
- Single racks and add-on racks
- Vinyl covers

#### **VINYL COVERS OFFERED**