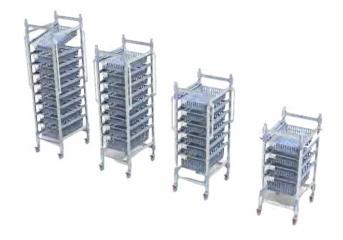

### STEEL RACKS

When it comes to your storage solutions, options matter. We believes that having proper space and long-lasting racks and shelving helps with day-to-day tasks of workers.

High Density steel racks are extremely durable and longlasting. They are designed to withstand the wear and tear of everyday use, which is particularly important in a busy medical environment. Steel racks are also resistant to corrosion and rust, which is crucial for maintaining the integrity of medical supplies.

#### We offer:

- Custom size racks to heights/widths
- Single racks and add-on racks
- Vinyl covers

### BENEFITS OF STEEL RACKS

- Highly resistant to corrosion that can develop over time
- Fully developed with modularity in mind: compatible with any of Southwest Solutions other products.
- Baskets can be seen from any level/angel, allowing for ease in locating the supplies you need.
- Southwest Solutions racks are designed for dense storage.
- Less room needed to store even more supplies than ever before.
- Unlike aluminum racks, steel racks are galvanized

Our team is trained to help you navigate the best options for your facility's space and budget.

Best of all, all racks include 3" casters!