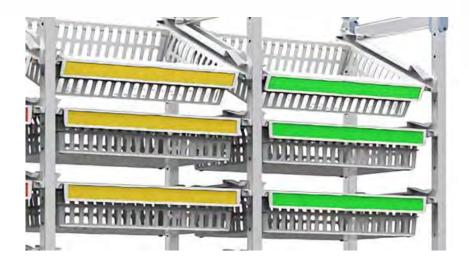

### COLOR-CODED RACKS & BASKETS

Doctors, nurses & staff waste more than 15% searching for supplies which is why we are proud to offer our modular color handles to help identify supplies when it is most needed. Supplies are quickly located in categories and staff can quickly return to patient care.

### **EXAMPLES OF COLOR CODING**

CARDIO

DRESSING/WOUND

ENT

**NEEDLES** 

EYE

**GASTROSTOMY** 

HYGIENE

PPE

20+ COLOR OPTIONS TO CHOOSE FROM