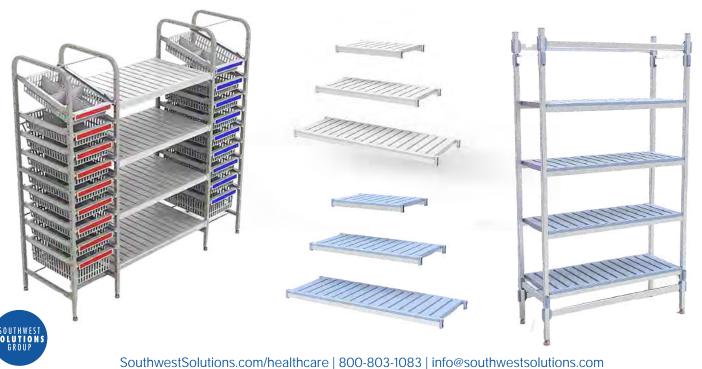

### HIGH DENSITY PLASTIC SHELVES

Customizable slat shelving systems are available to store all of your medical supplies, packs and equipment, including catheters, sterile supplies, ventilators, rehab equipment, and more.

Our slat shelving offers many options such as heights, width, 3-5" casters or leveling feet.

Can be ordered as single stand alone or multiple add-ons. Color options are Grey and Blue as shown below, but please feel free to ask about others.

We offer two colors for slat shelves: grey & blue.