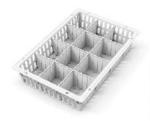

### COLOR-CODED RACKS & BASKETS

Doctors, nurses & staff waste more than 15% searching for supplies which is why we are proud to offer our modular color handles to help identify supplies when it is most needed. Supplies are quickly located in categories and staff can quickly return to patient care.

### **EXAMPLES OF COLOR CODING**

CARDIO

DRESSING/WOUND

ENT

**NEEDLES** 

EYE

**GASTROSTOMY** 

HYGIENE

PPE

20+ COLOR OPTIONS TO CHOOSE FROM