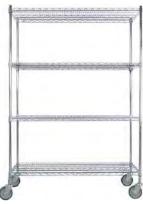

### WIRE SHELVING

Wire shelving provides premium durability that is capable of handling the heaviest of loads. With its versatility and ease of maintenance, wire shelving can help healthcare providers keep their supplies and equipment organized, accessible, and in top condition.

## GALVANIZED, CHROME, EPOXY, AND STAINLESS STEEL OPTIONS

LARGE RACK SYSTEMS

SHELVING WITH OR WITHOUT WHEELS

CARTS AND TROLLEYS
WITH HANDLES

- **✓ FOOD & SNACK STORAGE**
- **✓ NON-MEDICAL**
- **LINENS**
- ✓ AND MORE!