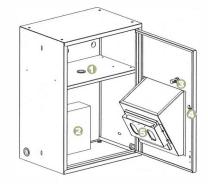

## **Kiosk Features**

- Kiosk inner shelf. 19.5" from the base. Shelf space dimensions are 9" height, 20" width, and 13" depth.
- Uninterruptible Power Supply
  AC/DC12V Buzzer
- AC/DCIZV BUZZE
- Abloy Lock
- Touchscreen Display