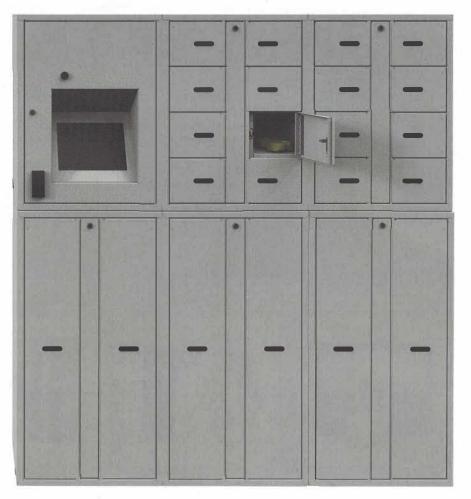

## Advanced Weapon E-Lockers for Ultimate Security and Traceability

Weapon E-Lockers offer modular compartments for storing long guns, handguns, conducted electrical weapons, magazines, OC spray, and more. Customizable setups allow tailored systems to meet individual project requirements. Tiered credentials ensure controlled access to compartments based on specific weapon qualifications, while an audit trail report provides transparency with timestamps of personnel access and locker withdrawals.

Locker bodies are tamper-proof with 100% steel-welded construction and hidden hinge doors. An uninterruptable power supply (UPS) backup and manual override feature guarantees full admin access at all times.